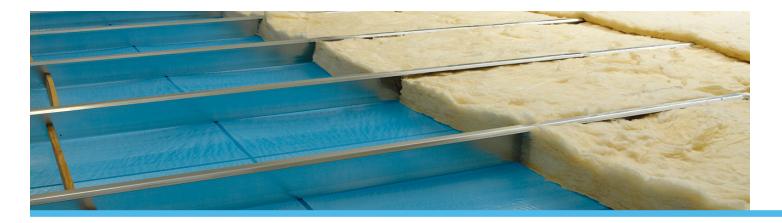

The Skyliner roof system consists of banding and fabric installed under the purlins. When fastened to the purlins, using Skyliner's exclusive Safety Banding and Clip System, the result is a ceiling surface that also provides OSHA leading-edge fall protection for workers on the roof.