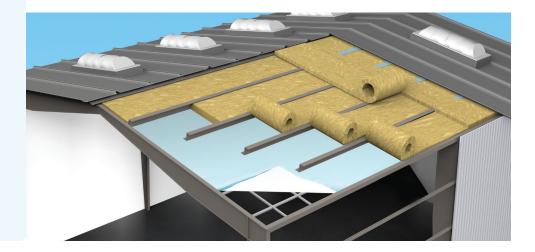

Unfaced metal building insulation is then placed in the purlin cavity and across the top of the purlins. Performance U-factors as low as 0.026 can be achieved.

| METAL BUILDING ROOFS (Standing Seam) |                  |                 |                            | ASHRAE 90.1-2013, 2016, 2019, 2022 -<br>CLIMATE ZONES MET |   |   |   |   |   |   |   |   |
|--------------------------------------|------------------|-----------------|----------------------------|-----------------------------------------------------------|---|---|---|---|---|---|---|---|
| INSULATION                           | THERMAL<br>BLOCK | <b>U-FACTOR</b> | APPROVAL                   | 0                                                         | 1 | 2 | 3 | 4 | 5 | 6 | 7 | 8 |
| R-19 + R-11                          | none             | 0.040           | ASHRAE 90.1 - Table A2.3.3 | Х                                                         | Х | Х | х |   |   |   |   |   |
| R-19 + R-11                          | R-3              | 0.037           | ASHRAE 90.1 - Table A2.3.3 | х                                                         | Х | Х | х | х | Х |   |   |   |
| R-25 + R-8                           | R-3              | 0.037           | ASHRAE 90.1 - Table A2.3.3 | Х                                                         | х | х | х | Х | х |   |   |   |
| R-25 + R-11                          | R-3              | 0.031           | ASHRAE 90.1 - Table A2.3.3 | Х                                                         | Х | Х | х | Х | х | х |   |   |
| Blow-in + R-11                       | R-5              | 0.031           | Hot Box Tested             | Х                                                         | х | х | Х | Х | х | х |   |   |
| R-30 +R-11                           | R-3              | 0.029           | ASHRAE 90.1 - Table A2.3.3 | Х                                                         | Х | Х | х | Х | х | х | х |   |
| R-25 + R-19                          | R-5              | 0.028           | Hot Box Tested             | Х                                                         | х | х | Х | Х | х | х | х |   |
| R-25 + R-11 + R-11                   | R-3              | 0.026           | ASHRAE 90.1 - Table A2.3.3 | х                                                         | х | х | х | х | х | х | х | х |