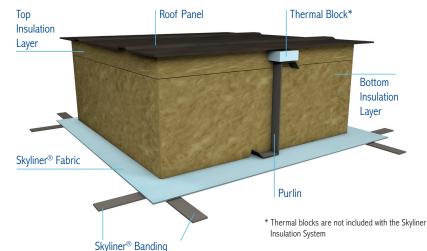

## ENERGY-EFFICIENT SYSTEM MEETS CURRENT AND FUTURE CODES

Skyliner<sup>®</sup> Insulation Systems are banded liner systems for metal building roofs and walls. These systems achieve low in-place U-factors as specified by current and future ASHRAE standards, IECC Codes, as well as other codes for conditioned space insulation requirements.

The Skyliner roof system consists of banding and fabric installed under the purlins. When fastened to the purlins, using Skyliner's exclusive Safety Banding and Clip System, the result is a ceiling surface that also provides OSHA leading-edge fall protection for workers on the roof.

Unfaced metal building insulation is then placed in the purlin cavity and across the top of the purlins. Performance U-factors as low as 0.026 can be achieved.

| METAL BUILDING ROOFS (Standing Seam) |                  |                 |                            | ASHRAE 90.1-2013, 2016, 2019, 2022 -<br>CLIMATE ZONES MET |   |   |   |   |   |   |   |   |
|--------------------------------------|------------------|-----------------|----------------------------|-----------------------------------------------------------|---|---|---|---|---|---|---|---|
| INSULATION                           | THERMAL<br>BLOCK | <b>U-FACTOR</b> | APPROVAL                   | 0                                                         | 1 | 2 | 3 | 4 | 5 | 6 | 7 | 8 |
| R-19 + R-11                          | none             | 0.040           | ASHRAE 90.1 - Table A2.3.3 | Х                                                         | Х | Х | х |   |   |   |   |   |
| R-19 + R-11                          | R-3              | 0.037           | ASHRAE 90.1 - Table A2.3.3 | х                                                         | Х | Х | х | х | Х |   |   |   |
| R-25 + R-8                           | R-3              | 0.037           | ASHRAE 90.1 - Table A2.3.3 | Х                                                         | х | х | х | Х | х |   |   |   |
| R-25 + R-11                          | R-3              | 0.031           | ASHRAE 90.1 - Table A2.3.3 | Х                                                         | Х | Х | х | Х | х | х |   |   |
| Blow-in + R-11                       | R-5              | 0.031           | Hot Box Tested             | Х                                                         | х | х | Х | Х | х | х |   |   |
| R-30 +R-11                           | R-3              | 0.029           | ASHRAE 90.1 - Table A2.3.3 | Х                                                         | Х | Х | х | Х | х | х | х |   |
| R-25 + R-19                          | R-5              | 0.028           | Hot Box Tested             | Х                                                         | х | х | Х | Х | х | х | х |   |
| R-25 + R-11 + R-11                   | R-3              | 0.026           | ASHRAE 90.1 - Table A2.3.3 | х                                                         | х | х | х | х | х | х | х | х |