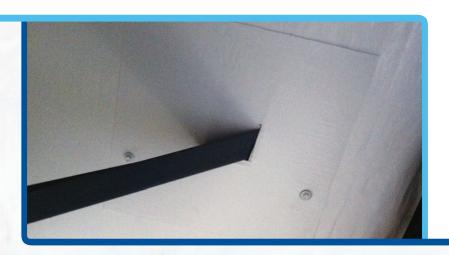

Make a minimum "L" shape slice in the Brace Cover fabric, and slide over the flange brace cover and up to the fabric liner.

Once the Brace Cover is in place and securely adhered to fabric liner, install two tech 2 screws through the Brace Cover, fabric and into the purlin.