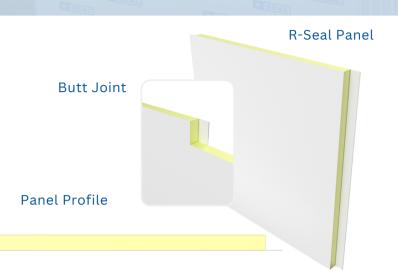

## 2" R-Seal Rigid Envelope Insulation Panel

R-Seal is a comprehensive proprietary insulation system specifically designed for metal building owners and erectors. R-Seal provides the highest value in the industry by exceeding energy code and air/water barrier requirements for continuous insulation at the lowest installed cost.

## PRODUCT SPECIFICATIONS

| WIDTH COVERAGE                                                                                                                    | 3'-6 5/8" / 3.5521'                                                                |  |  |
|-----------------------------------------------------------------------------------------------------------------------------------|------------------------------------------------------------------------------------|--|--|
| THICKNESS                                                                                                                         | 2"                                                                                 |  |  |
| *STANDARD<br>LENGTH                                                                                                               | 8'-0" TO 53'-0"                                                                    |  |  |
| EXTERIOR PROFILE                                                                                                                  | PS (Polypropylene/Scrim)<br>Bonded to rigid foam                                   |  |  |
| EXTERIOR FACE                                                                                                                     | Uniformed Dimpling Pattern                                                         |  |  |
| INTERIOR PROFILE                                                                                                                  | PS (Polypropylene/Scrim)<br>Bonded to rigid foam                                   |  |  |
| INTERIOR FACE                                                                                                                     | Uniformed Dimpling Pattern                                                         |  |  |
| JOINT                                                                                                                             | Butt                                                                               |  |  |
| FASTENING                                                                                                                         | FASTENING  Through fastened with support channels at finished floor and eave areas |  |  |
| Rigid closed cell modified Polyurethane/PUR/F CORE core, structural and fire rated components betw fiber-reinforced polypropylene |                                                                                    |  |  |