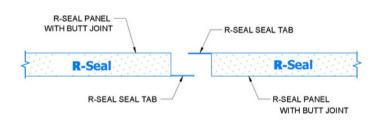

| Uniformed Dimpling Pattern                                                         |  |  |
| JOINT                                                                                                                             | Butt                                                                               |  |  |
| FASTENING                                                                                                                         | FASTENING  Through fastened with support channels at finished floor and eave areas |  |  |
| Rigid closed cell modified Polyurethane/PUR/F CORE core, structural and fire rated components betw fiber-reinforced polypropylene |                                                                                    |  |  |

## R-Seal Tape Tab Detail



## R-Value and U-Factor

| R-Value | U-Factor | Thickness/Inches | Joint Style      |
|---------|----------|------------------|------------------|
| R-15    | 0.064    | 2.0"             | Butt             |
| R-18.75 | 0.053    | 2.5"             | Tongue & Grooved |
| R-22.5  | 0.044    | 3.0"             | Tongue & Grooved |
| R-30    | 0.031    | 4.0"             | Ship Lap         |
| R-37.5  | 0.027    | 5.0"             | Ship Lap         |

\*Custom Length Panels are Available Upon Request\*