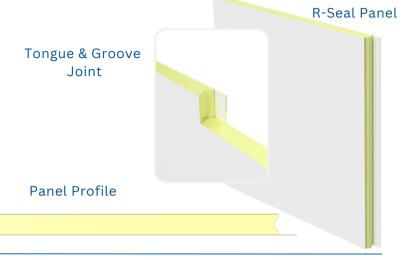

## 2.5" & 3" R-Seal Rigid Envelope Insulation Panel

R-Seal is a comprehensive proprietary insulation system specifically designed for metal building owners and erectors. R-Seal provides the highest value in the industry by exceeding energy code and air/water barrier requirements for continuous insulation at the lowest installed cost.

## PRODUCT SPECIFICATIONS

| WIDTH COVERAGE      | 3'-5 3/4" / 3.479'                                                                                                                      |  |
|---------------------|-----------------------------------------------------------------------------------------------------------------------------------------|--|
| THICKNESS           | 2.5" & 3"                                                                                                                               |  |
| *STANDARD<br>LENGTH | 8'-0" TO 53'-0"                                                                                                                         |  |
| EXTERIOR PROFILE    | PS (Polypropylene/Scrim)<br>Bonded to rigid foam                                                                                        |  |
| EXTERIOR FACE       | Uniformed Dimpling Pattern                                                                                                              |  |
| INTERIOR PROFILE    | PS (Polypropylene/Scrim)<br>Bonded to rigid foam                                                                                        |  |
| INTERIOR FACE       | Uniformed Dimpling Pattern                                                                                                              |  |
| JOINT               | Tongue & Groove                                                                                                                         |  |
| FASTENING           | Through fastened with support channels at<br>finished floor and eave areas                                                              |  |
| CORE                | Rigid closed cell modified Polyurethane/PUR/PIR<br>core, structural and fire rated components between<br>fiber-reinforced polypropylene |  |