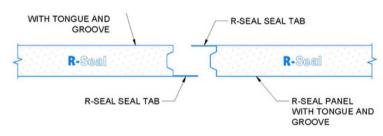

## R-Seal Tape Tab Detail

## PRODUCT SPECIFICATIONS

| WIDTH COVERAGE      | 3'-5 3/4" / 3.479'                                                                                                                      |  |
|---------------------|-----------------------------------------------------------------------------------------------------------------------------------------|--|
| THICKNESS           | 2.5" & 3"                                                                                                                               |  |
| *STANDARD<br>LENGTH | 8'-0" TO 53'-0"                                                                                                                         |  |
| EXTERIOR PROFILE    | PS (Polypropylene/Scrim)<br>Bonded to rigid foam                                                                                        |  |
| EXTERIOR FACE       | Uniformed Dimpling Pattern                                                                                                              |  |
| INTERIOR PROFILE    | PS (Polypropylene/Scrim)<br>Bonded to rigid foam                                                                                        |  |
| INTERIOR FACE       | Uniformed Dimpling Pattern                                                                                                              |  |
| JOINT               | Tongue & Groove                                                                                                                         |  |
| FASTENING           | Through fastened with support channels at<br>finished floor and eave areas                                                              |  |
| CORE                | Rigid closed cell modified Polyurethane/PUR/PIR<br>core, structural and fire rated components between<br>fiber-reinforced polypropylene |  |