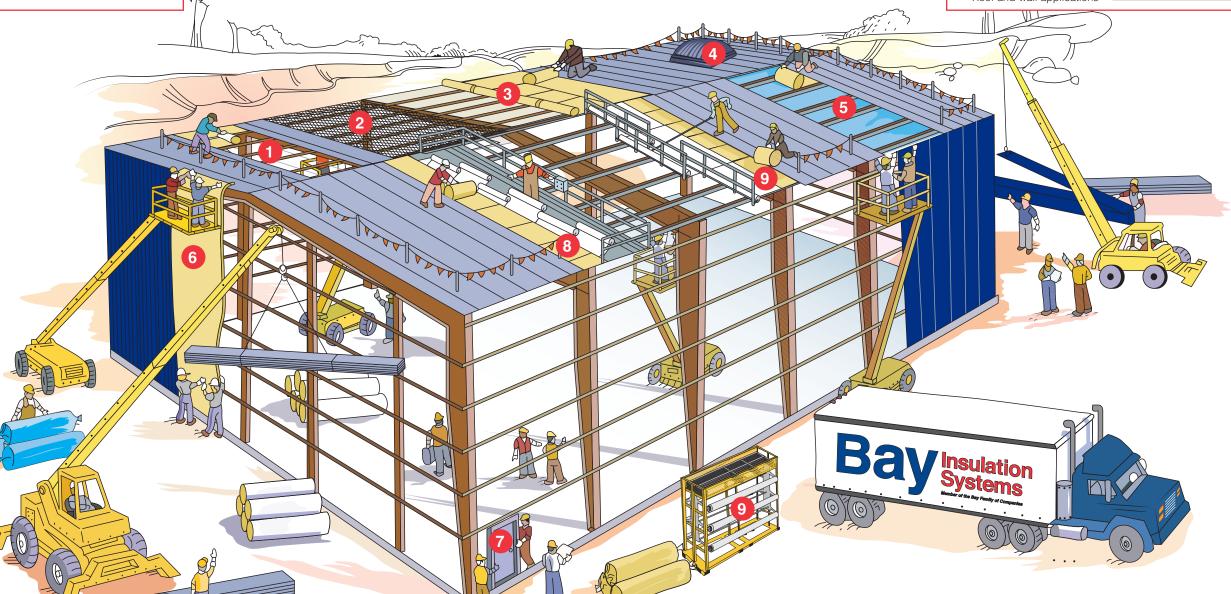

#### LONG TAB BANDED SYSTEM

- Economical
- High R-value
- Supports multi-layers of fiberglass
- Allows access to purlins
- Common in retrofit applications

#### **SKY-WEB II® FALL PROTECTION**

- Provides fall protection in conjunction with conventional insulation installation
- Good option on any size project and on roof pitches over 3/12
- Increases erector confidence and productivity

#### **OPTILINER®**

- Enables multi-layers/high R-value
- Seamless/Grid appearance
- Conceals purlins
- For new construction or retrofit
- Roof and wall applications

# **BAYLIGHT® PRISMATIC SKYLIGHT**

- Exceptional lighting performance
- Double and triple glazed domes
- Smoke vents available
- Baylight® dome shape maximizes lighting performance at low sun angles
- Reduces energy consumption, which promotes a cleaner environment

### **SKYLINER®**

- Meets OSHA leading-edge fall protection requirements
- Enables multi-layers/high R-value
- Seamless/Grid appearance
- Conceals purlins
- Increases light reflectivity
- For new construction or retrofit
- Roof and wall applications

#### **LAMINATED FIBERGLASS**

- Conventional roof and wall applications
- Economical
- Compatible with Sky-Web II®
- One 6" or two 3" tabs

#### **EXPI-DOOR® SYSTEMS INC.**

- Doors to meet any wall application, code or spec in Pre-Assembled and Knock-Down
- Specializing in custom doors and hardware
- Best in industry components including Steelcraft, Schlage, Von Duprin, LCN Falcon and more
- Aluminum Storefront Systems (pre-glazed) with optional transoms and sidelites
- Interior wood doors and wood-look hollow metal doors for that complete finish out

# **BAY RIDER™**

- Increases productivity
- Meets OSHA leading-edge
- fall protection for any size project with roof pitch 3/12 or lower
- Seamless appearance
- Allows roof productivity in windy conditions
- For new construction only

#### **BAY RUNNER INSULATION SYSTEMS**TM

- Meets OSHA leading-edge fall prevention and fall protection requirements
- Set-up to start of roofing can be 50% guicker than other facingfirst systems
- Machines ship pre-loaded. ready to go
- Saves time
- Requires less manpower
- Increases productivity