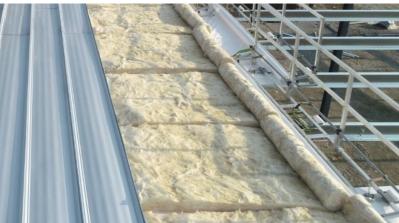

#### **OPTILINER®**

- Enables multi-layers/high R-value
- Seamless/Grid appearance
- Conceals purlins
- For new construction or retrofit
- Roof and wall applications

### **SKYLINER®**

- Meets OSHA leading-edge fall protection requirements
- Enables multi-layers/high R-value
- Seamless/Grid appearance
- Conceals purlins
- Increases light reflectivity
- For new construction or retrofit
- Roof and wall applications