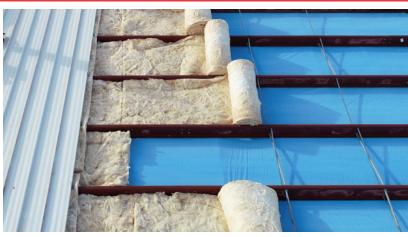

#### LONG TAB BANDED SYSTEM

- Economical
- High R-value
- Supports multi-layers of fiberglass
- Allows access to purlins
- Common in retrofit applications

#### **LAMINATED FIBERGLASS**

- Conventional roof and wall applications
- Economical
- Compatible with Sky-Web II®
- One 6" or two 3" tabs