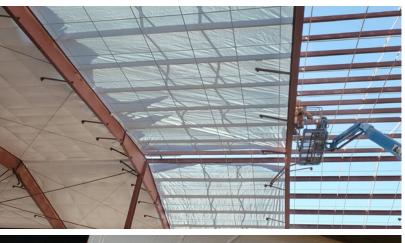

#### **SKY-WEB II® FALL PROTECTION**

- Provides fall protection in conjunction with conventional insulation installation
- Good option on any size project and on roof pitches over 3/12
- Increases erector confidence and productivity

# **BAY RIDER™**

- Increases productivity
- Meets OSHA leading-edge
- fall protection for any size project with roof pitch 3/12 or lower
- Seamless appearance
- Allows roof productivity in windy conditions
- For new construction only