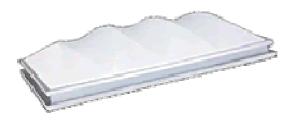

## Double Glazed **Baylight™**

Our new double glazed Tri-Arch dome formation consists of two prismatic acrylic layers, one clear and the other white.

The new shape allows for thicker glazing resulting in a stronger skylight.

The frame is 33% thicker and 26% longer and deeper providing a better fit on your curb.

We offer a *FREE* Energy Analysis (SkyCalc) of your project.

Corporate Headquarters Bay Industries

2929 Walker Drive Green Bay, WI54311 800-442-8464